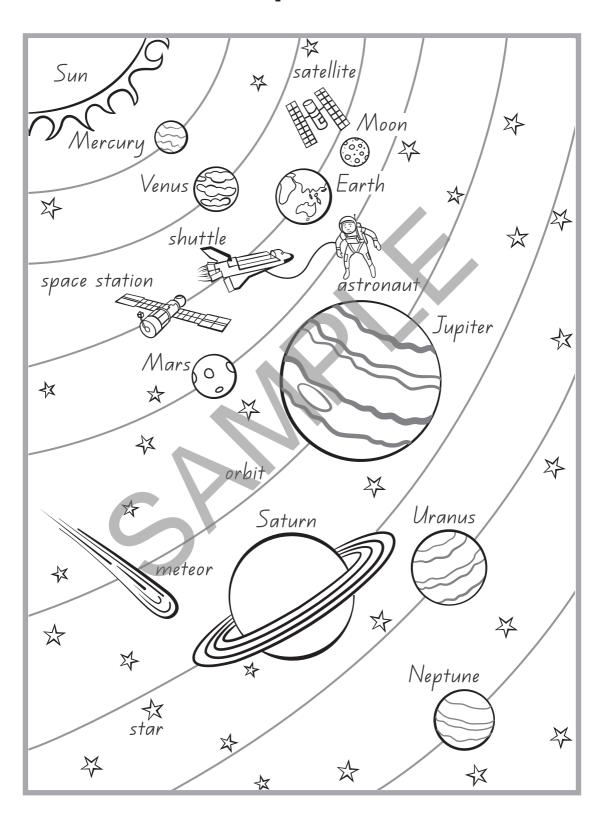

| m <b>an</b> | cap<br>clap<br>map<br>tap |
| s <b>at</b> | ran         | tap                       |
|             |             |                           |
|             |             |                           |
|             |             |                           |
|             |             |                           |
|             |             |                           |

## Short 'e' sound rhyming words

| _ed  | —en         | _et        |
|------|-------------|------------|
| bed  | hen         | jet        |
| fed  | men         | jet<br>let |
| red  | p <b>en</b> | net        |
| shed | ten         | pet        |
|      |             |            |
|      |             |            |
|      |             |            |
|      |             |            |

## Space



## People in our community