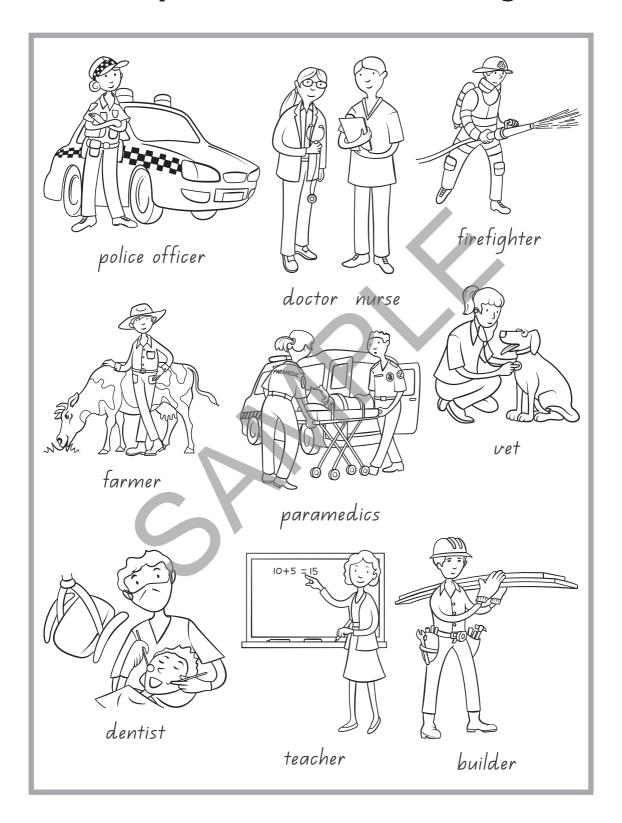

br>map<br>tap |
| s <b>at</b> | ran         | tap                       |
|             |             |                           |
|             |             |                           |
|             |             |                           |
|             |             |                           |
|             |             |                           |

## Short 'e' sound rhyming words

| _ed  | —en         | _et        |
|------|-------------|------------|
| bed  | hen         | jet        |
| fed  | men         | jet<br>let |
| red  | p <b>en</b> | net        |
| shed | ten         | pet        |
|      |             |            |
|      |             |            |
|      |             |            |
|      |             |            |

## Space



## People in our community