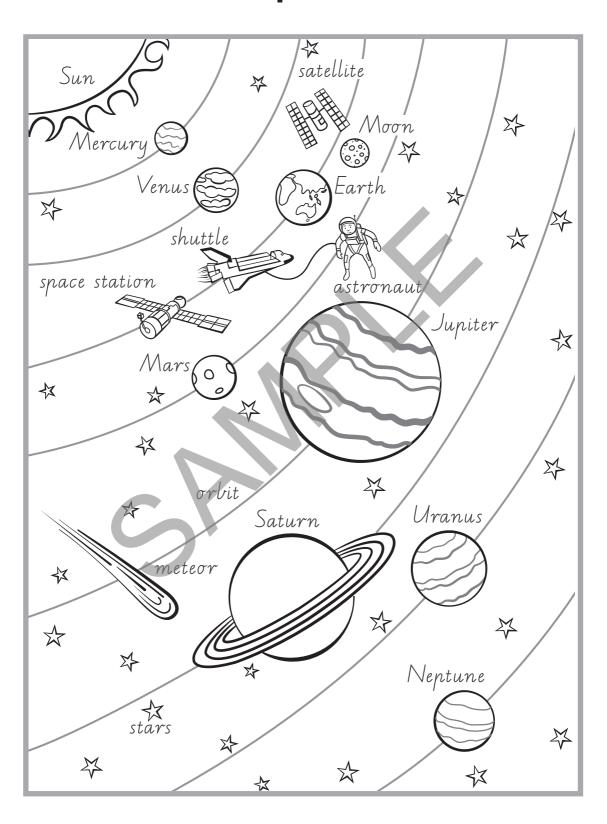

|
| sat | ran | tap                       |
|     |     |                           |
|     |     |                           |
|     |     |                           |
|     |     |                           |
|     |     |                           |

## Short 'e' sound rhyming words

| —ed          | —en         | -et         |
|--------------|-------------|-------------|
| bed          | h <b>en</b> | j <b>et</b> |
| fed<br>red   | m <b>en</b> | jet<br>let  |
|              | p <b>en</b> | net         |
| sh <b>ed</b> | ten         | pet         |
|              |             |             |
|              |             |             |
|              |             |             |
|              |             |             |
|              |             |             |

## Space



## People in our community