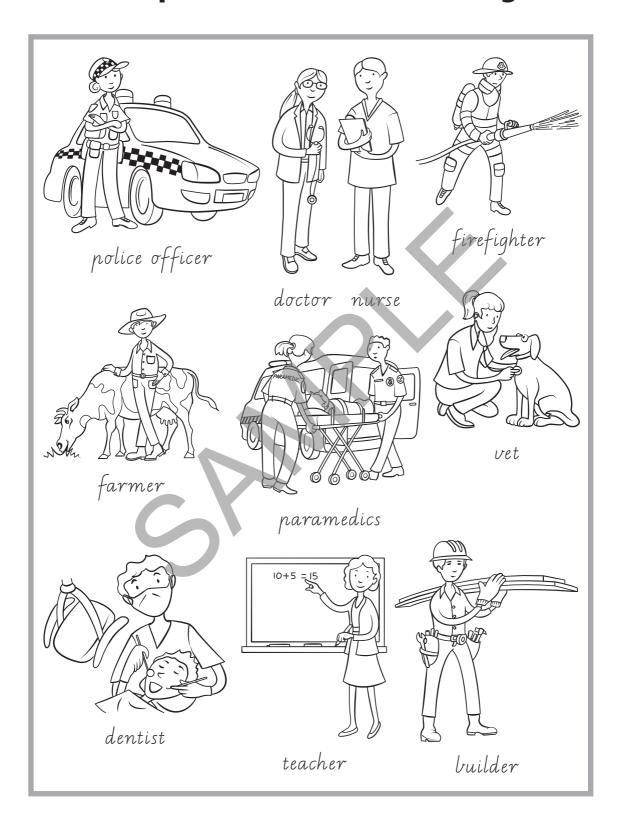

|
|     |     |                           |
|     |     |                           |
|     |     |                           |
|     |     |                           |
|     |     |                           |

## Short 'e' sound rhyming words

| —ed          | —en         | -et         |
|--------------|-------------|-------------|
| bed          | h <b>en</b> | j <b>et</b> |
| fed<br>red   | m <b>en</b> | jet<br>let  |
|              | p <b>en</b> | net         |
| sh <b>ed</b> | ten         | pet         |
|              |             |             |
|              |             |             |
|              |             |             |
|              |             |             |
|              |             |             |

## Space



## People in our community